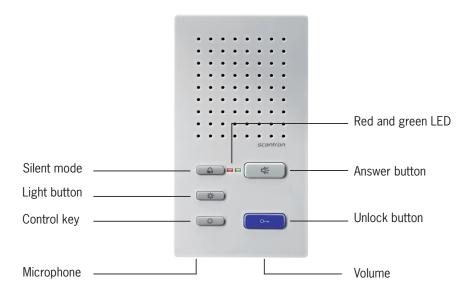

#### Incoming call:

The indoor station will ring. Press the answer button to answer the call.

## Simplex communication handles street noise:

Press the answer button down for more than 1 second to establish one-way communication with better sound. Speak while pressing down the answer button, release it to listen.

#### **Engaged signal:**

If someone calls while another call is already in progress, the green LED will blink three times. It is still possible to unlock the door.

#### **Ending a call:**

Press the answer button to end a call or wait for the automatic termination after 2 minutes.

## Unlocking the door:

Press the unlock button to unlock the front door.

# Lighting the staircase:

Press the light button to turn on the light in the staircase.

#### Silent mode:

Activate silent mode by pressing the silent mode button. When silent mode is activated the red LED will light up and calls made to the indoor station will be silent.

# Regulating the ringtone volume and voice volume:

The ringtone volume can be adjusted by turning the volume control right (higher) or left (lower) when a call is not in progress. The voice volume can be adjusted in the same way when a call is in progress.